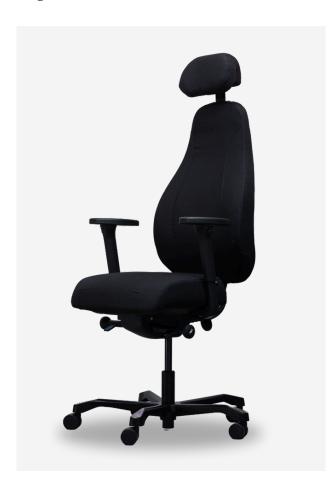

# Invictus - PI 4000

## **Specification Sheet**

Upgrade your workspace with the Invictus Ergonomic Chair - PI 4000 from KOS Ergonomics. This chair, upholstered in black fabric (Fighter from Gabriel), is the complete solution for your office needs. Invictus embodies resilience and triumph, offering unparalleled comfort and support.

## **Specifications**

• Seat Width: 480 mm • Seat Depth: 430 mm

Seat Height: 450-570 mm

• Fabric: Fighter, 130,000 Martindale

Max User Weight: 120 kgChair Weight: 23.8 kg

Warranty:

### **Features**

- Headrest: Height and angle adjustable.
- Backrest: Height adjustable.
- Seat: Depth adjustable.
- Mechanism: Italian synchronized, fast tension, multiposition lock.
- Armrest: 4D adjustable.
- Gas Lift: Class 4 for smooth height adjustment.
- Base: Aluminum alloy, 700mm diameter.
- Castors: 60mm hard brake castors for stability.
- Foam: PU moulded for comfort.