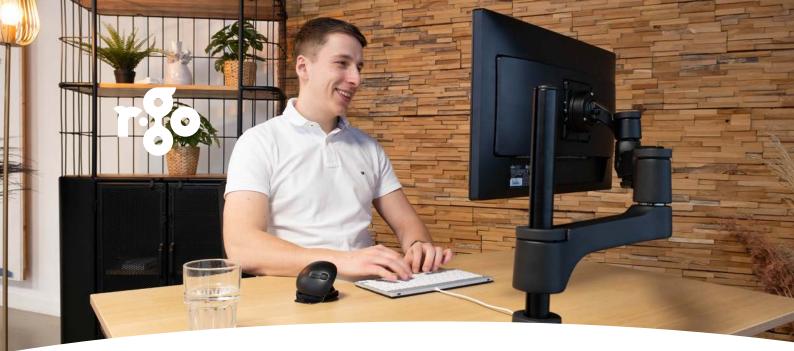

## Ergonomic typing at any workplace

# R-Go Compact Break keyboard

With personal break coach.

## Compact design

This compact keyboard ensures that your hands are always within shoulder width when using the keyboard and mouse simultaneously.

# Because we care.

**Lightweight** This keyboard is lightweight and portable: perfect for on the road!

**Ultra-thin design: 6 mm** Ultra-thin design to ensure relaxed, flat wrists during typing.

> Compact model -With this compact design your hands always remain within shoulder width. This natural posture prevents RSI complaints.