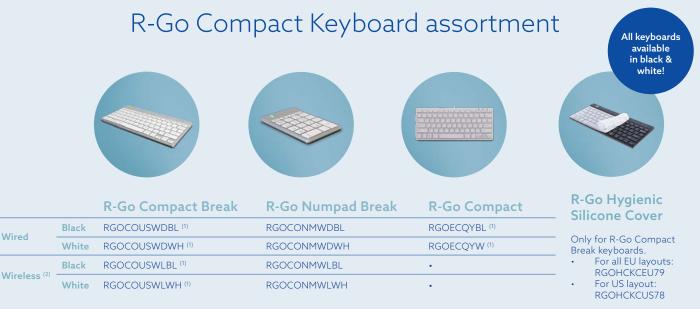

<sup>(1)</sup> Available in AZERTY (BE), AZERTY (FR), QWERTY (IT), QWERTY (ND), QWERTY (UK), QWERTY (US), QWERTZ (DE). Other layouts on request. <sup>(2)</sup> All wireless Compact Break keyboards connect via Bluetooth 5.0. For all article numbers, go to our website.