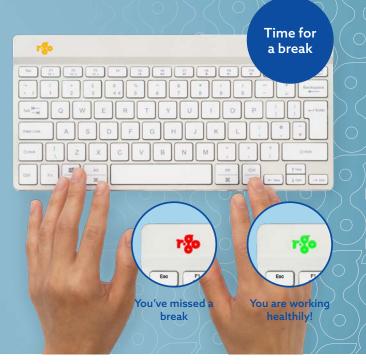

## With break indicator

The keyboard is equipped with a break indicator, which alerts you with color signals when it's time to take a break.

# R-Go Break

## Your personal break coach

Short movements during your working day are vital for your health! Micro breaks prevent overloading of small muscles and tendons and improve your concentration. Because breaks are often forgotten when you are focused at work, we've developed a break tool that reminds you to interrupt your work on time.

The patented R-Go Break software uses colour signals to indicate when it's time to take a break. During keyboard usage, the light changes colour, like a traffic light:

ගිම් Green: you are working healthily! rිම් Orange: time for a break rලීම Red: You've missed a break

This way you will get positive feedback about your break behaviour. Download the **R-Go Break software** (www.r-go-break.com).