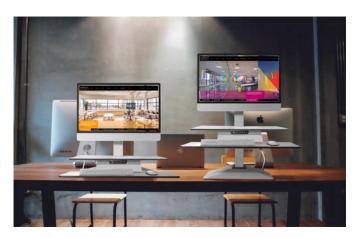

## StandDesk with keyboard

Innovative, ergonomic, beautifully designed and just plain cool..... The **StandDesk** 

electric sit-stand workstation with separate keyboard seamlessly transforms any fixed-height desk into an active height adjustable desk.

## StandDesk

**StandDesk** is a beautifully designed and engi- neered electric height adjustable sit-stand workstation using a sophisticated 3 height memory system with a separate keyboard that rests at your existing work height

**StandDesk** has 2 work surfaces, one for the keyboard and mouse and the other a large and generous desk area to accommodate your monitor, or your laptop. **StandDesk** has infinite height settings for any height you may desire and is adjustable automatically in seconds!!