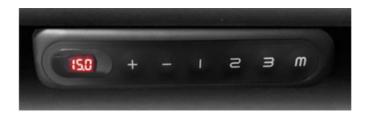

- 3 memory height positions as well as an up/down button just press the button to make the unit go to any predetermined position without having to hold the button.
- Anti-collision feature for the unit going up or down ensuring safety of the user and surrounding items.
- Automatic sleep/standby function to save power.
- To power up the unit, just touch any button.
- **Simpler assembly** of the unit because most of the parts are pre-assembled. It will take half the time to assemble.
- Improved functional design that is ergonomic, user friendly and aesthetically pleasing.
- · Proven reliability of the electrical system.