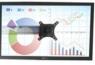

StandDesk with double monitor bracket—Black

StandDesk with 3 memory settings

Single monitor (standard) **ESS1** 

2 monitor bracket installation **ESS2** 

3 monitor bracket installation ESS3