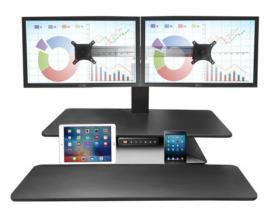

StandDesk with double monitor bracket—Black

StandDesk with 3 memory settings

Single monitor (standard) **ESS1** 

2 monitor bracket installation **ESS2** 

3 monitor bracket installation ESS3