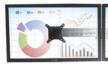

StandDesk with double monitor bracket—Black

StandDesk with 3 memory settings

Single monitor (standard) **ESS1** 

2 monitor bracket installation **ESS2** 

3 monitor bracket installation ESS3