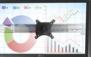

StandDesk with double monitor bracket—Black

StandDesk with 3 memory settings

Single monitor (standard) **ESS1** 

2 monitor bracket installation **ESS2** 

3 monitor bracket installation ESS3