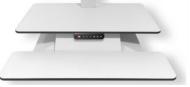

**StandDesk** has 2 work surfaces, one for the keyboard and mouse and the other a large and generous desk area to accommodate your monitor, or your laptop. **StandDesk** has infinite height settings for any height you may desire and is adjustable automatically in seconds!!

KEYBOARD SIZE: 700mm x 220mm DESKTOP SIZE 700mm x 400mm