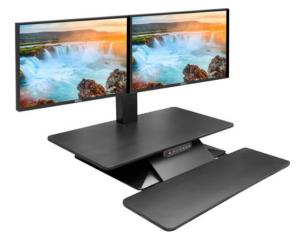

**StandDesk** has 2 work surfaces, one for the keyboard and mouse and the other a large and generous desk area to accommodate your monitor, or your laptop. **StandDesk** has infinite height settings for any height you may desire and is adjustable automatically in seconds!!

StandDesk with double monitor bracket—Black

StandDesk with 3 memory settings

Single monitor (standard) **ESS1** 

2 monitor bracket installation **ESS2** 

3 monitor bracket installation ESS3