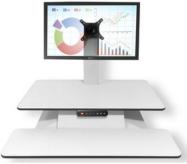

**StandDesk** has 2 work surfaces, one for the keyboard and mouse and the other a large and generous desk area to accommodate your monitor, or your laptop. **StandDesk** has infinite height settings for any height you may desire and is adjustable automatically in seconds!!

StandDesk with double monitor bracket—Black

StandDesk with 3 memory settings

Single monitor (standard) **ESS1** 

2 monitor bracket installation **ESS2** 

3 monitor bracket installation ESS3