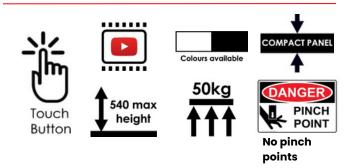

- 3 memory height positions as well as an up/down button just press the button to make the unit go to any predetermined position without having to hold the button.
- Anti-collision feature for the unit going up or down ensuring safety of the user and surrounding items.
- Automatic sleep/standby function to save power.
- To power up the unit, just touch any button.
- **Simpler assembly** of the unit because most of the parts are pre-assembled. It will take half the time to assemble.
- Improved functional design that is ergonomic, user friendly and aesthetically pleasing.
- · Proven reliability of the electrical system.

## **Features**

- Memory height adjustment just by touching a button
- Sits on top of an existing desk, no need to add additional expense buying another desk
- When used it will help reduce cardiovascular disease and reduced incidents of neck and back pain
- The StandDesk Electric Sit-Stand work- station will give you increased productivity, energy levels and overall mental and physical fitness, all within an affordable budget.
- No pinch points for personal safety, and eliminates the possibility of power cords being cut creating an electrical hazard and electric shock.
- Ease of operation with Sensor touch activating buttons just touch the button to activate. They are conveniently located in the centre of the trigger
- Go anywhere, transportable and compact especially if you change work area or re-location
- Affordable, cheaper than buying another complete desk and most other sit-stand systems
- For the best experience, it's best to use a wireless keyboard & mouse
- Single monitor fixing assembly included
- Small footprint raises and lowers in a vertical plane
- Colour White
- Infinite incremental height adjustment possible
- Sturdy and stable even when fully extended
- Tested by AFRDI