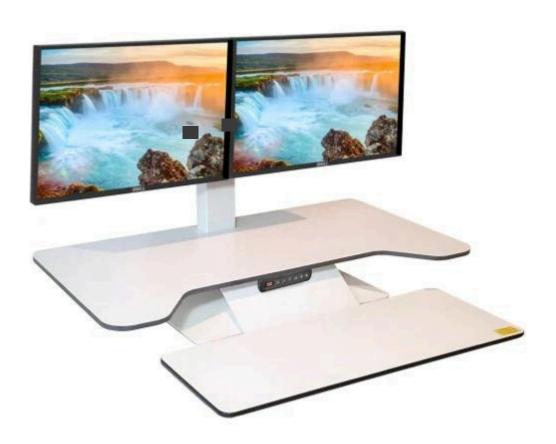

## StandDesk with keyboard

Innovative, ergonomic, beautifully designed and just plain cool..... The **StandDesk** 

electric sit-stand workstation with separate keyboard seamlessly transforms any fixed-height desk into an active height adjustable desk.

## StandDesk

**StandDesk** is a beautifully designed and engi- neered electric height adjustable sit-stand workstation using a sophisticated 3 height memory system with a separate keyboard that rests at your existing work height

**StandDesk** has 2 work surfaces, one for the keyboard and mouse and the other a large and generous desk area to accommodate your monitor, or your laptop. **StandDesk** has infinite height settings for any height you may desire and is adjustable automatically in seconds!!