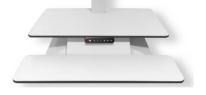

## StandDesk | Standing Desk Converter

Electric sit-stand ergonomic workstation with memory function

## StandDesk with keyboard

Innovative, ergonomic, beautifully designed and just plain cool..... The **StandDesk** 

electric sit-stand workstation with separate keyboard seamlessly transforms any fixed-height desk into an active height adjustable desk.

## StandDesk

**StandDesk** is a beautifully designed and engi- neered electric height adjustable sit-stand workstation using a sophisticated 3 height memory system with a separate keyboard that rests at your existing work height

**StandDesk** has 2 work surfaces, one for the keyboard and mouse and the other a large and generous desk area to accommodate your monitor, or your laptop. **StandDesk** has infinite height settings for any height you may desire and is adjustable automatically in seconds!!