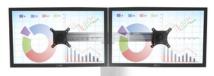

StandDesk with double monitor bracket—Black

StandDesk with 3 memory settings

Single monitor (standard) **ESS1** 

2 monitor bracket installation **ESS2** 

3 monitor bracket installation ESS3