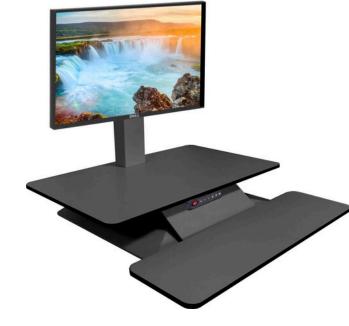

StandDesk with double monitor bracket—Black

StandDesk with 3 memory settings

Single monitor (standard) **ESS1** 

2 monitor bracket installation **ESS2** 

3 monitor bracket installation ESS3

## **Features**

- Memory height adjustment just by touching a button
- Sits on top of an existing desk, no need to add additional expense buying another desk
- When used it will help reduce cardiovascular disease and reduced incidents of neck and back pain
- The StandDesk Electric Sit-Stand work- station will give you increased productivity, energy levels and overall mental and physical fitness, all within an affordable budget.
- No pinch points for personal safety, and eliminates the possibility of power cords being cut creating an electrical hazard and electric shock.
- Ease of operation with Sensor touch activating buttons just touch the button to activate. They are conveniently located in the centre of the trigger
- Go anywhere, transportable and compact especially if you change work area or re-location
- Affordable, cheaper than buying another complete desk and most other sit-stand systems
- For the best experience, it's best to use a wireless keyboard & mouse
- Single monitor fixing assembly included
- Small footprint raises and lowers in a vertical plane
- Colour White
- Infinite incremental height adjustment possible
- Sturdy and stable even when fully extended
- Tested by AFRDI