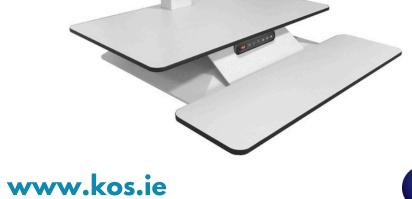

**StandDesk** has 2 work surfaces, one for the keyboard and mouse and the other a large and generous desk area to accommodate your monitor, or your laptop. **StandDesk** has infinite height settings for any height you may desire and is adjustable automatically in seconds!!

KEYBOARD SIZE: 700mm x 220mm DESKTOP SIZE 700mm x 400mm